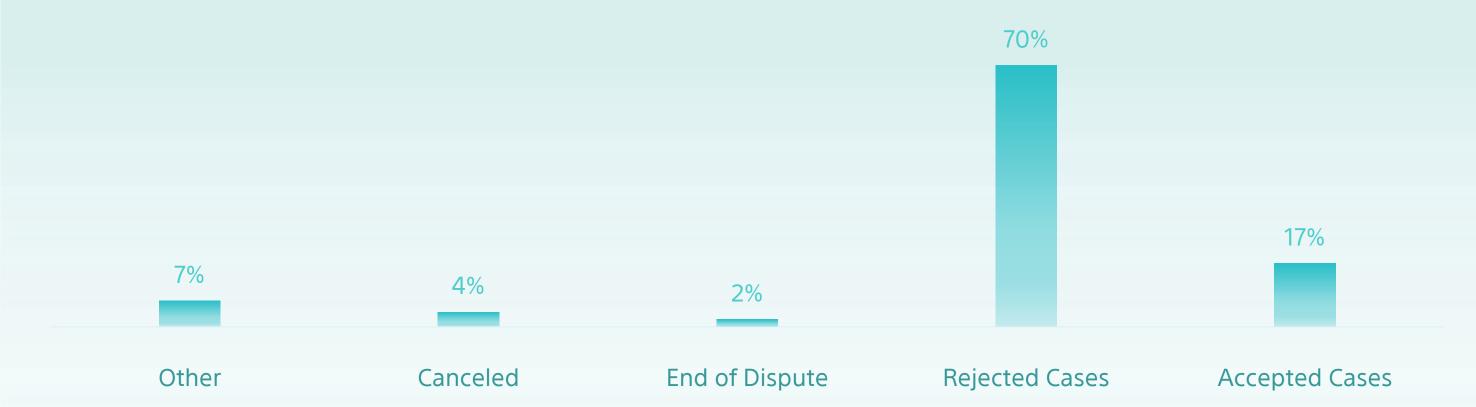

## Initial Decisions 86,942

| Committee |                        | Accepted<br>Cases | Rejected<br>Cases | End of<br>Dispute | Canceled | Other | Total  | Total of<br>decisions |
|-----------|------------------------|-------------------|-------------------|-------------------|----------|-------|--------|-----------------------|
| Income    | 1 <sup>st</sup> Riyadh | 631               | 4,790             | 50                | 366      | 267   | 6,104  | 27,559                |
|           | 2 <sup>nd</sup> Riyadh | 317               | 4,032             | 73                | 297      | 237   | 4,956  |                       |
|           | 3 <sup>rd</sup> Riyadh | 986               | 3,646             | 51                | 153      | 84    | 4,920  |                       |
|           | 1 <sup>st</sup> Jeddah | 985               | 4,556             | 77                | 184      | 184   | 5,986  |                       |
|           | 1 <sup>st</sup> Dammam | 932               | 4,058             | 80                | 427      | 96    | 5,593  |                       |
| VAT       | 1 <sup>st</sup> Riyadh | 554               | 2,148             | 313               | 689      | 171   | 3,875  | 23,332                |
|           | 2 <sup>nd</sup> Riyadh | 663               | 3,238             | 415               | 361      | 133   | 4,810  |                       |
|           | 3 <sup>rd</sup> Riyadh | 773               | 2,646             | 242               | 282      | 140   | 4,083  |                       |
|           | 1 <sup>st</sup> Jeddah | 669               | 4,259             | 201               | 354      | 79    | 5,562  |                       |
|           | 1 <sup>st</sup> Dammam | 922               | 3,270             | 324               | 224      | 262   | 5,002  |                       |
| Excise    | 1 <sup>st</sup> Riyadh | 104               | 342               | 1                 | 16       | 7     | 470    | 470                   |
| Customs   | 1 <sup>st</sup> Riyadh | 3,608             | 16,492            | 3                 | 0        | 413   | 20,516 | 35,581                |
|           | 2 <sup>nd</sup> Riyadh | 2,400             | 1,824             | 5                 | 0        | 665   | 4,894  |                       |
|           | 3 <sup>rd</sup> Riyadh | 1,339             | 5,458             | 10                | 0        | 272   | 7,079  |                       |
|           | 1 <sup>st</sup> Jeddah | 52                | 48                | 0                 | 0        | 2,476 | 2,576  |                       |
|           | 1 <sup>st</sup> Dammam | 1                 | 15                | 0                 | 0        | 500   | 516    |                       |
| Total     |                        | 14,936            | 60,822            | 1,845             | 3,353    | 5,986 | 86,942 |                       |