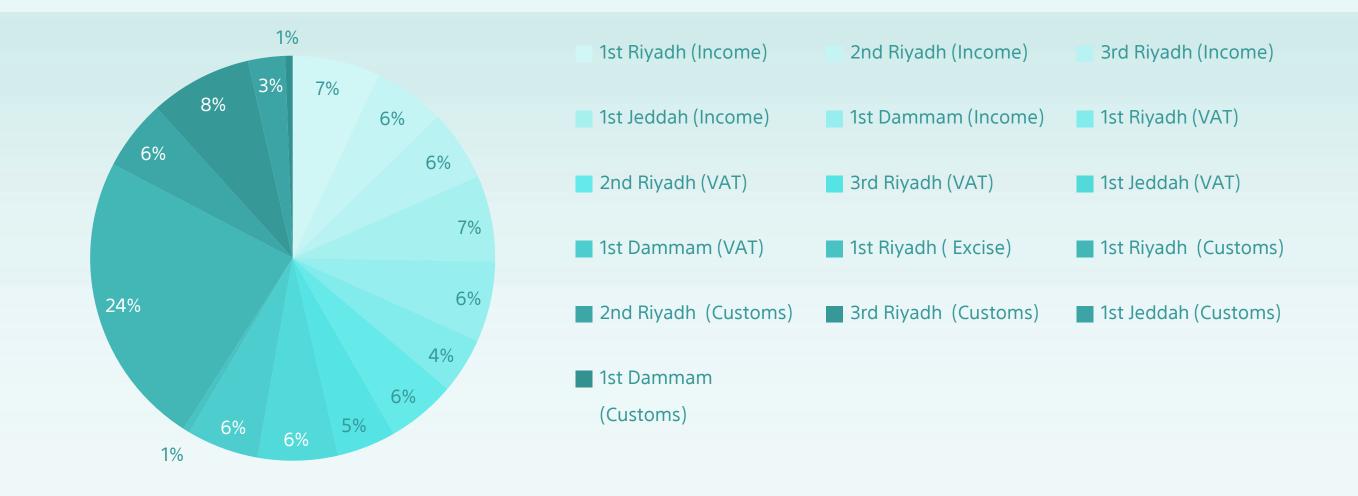

## Initial Decisions 86,942

| Committee |                        | Accepted<br>Cases | Rejected<br>Cases | End of<br>Dispute | Canceled | Other | Total  | Total of<br>decisions |
|-----------|------------------------|-------------------|-------------------|-------------------|----------|-------|--------|-----------------------|
| Income    | 1 <sup>st</sup> Riyadh | 631               | 4,790             | 50                | 366      | 267   | 6,104  | 27,559                |
|           | 2 <sup>nd</sup> Riyadh | 317               | 4,032             | 73                | 297      | 237   | 4,956  |                       |
|           | 3 <sup>rd</sup> Riyadh | 986               | 3,646             | 51                | 153      | 84    | 4,920  |                       |
|           | 1 <sup>st</sup> Jeddah | 985               | 4,556             | 77                | 184      | 184   | 5,986  |                       |
|           | 1 <sup>st</sup> Dammam | 932               | 4,058             | 80                | 427      | 96    | 5,593  |                       |
| VAT       | 1 <sup>st</sup> Riyadh | 554               | 2,148             | 313               | 689      | 171   | 3,875  | 23,332                |
|           | 2 <sup>nd</sup> Riyadh | 663               | 3,238             | 415               | 361      | 133   | 4,810  |                       |
|           | 3 <sup>rd</sup> Riyadh | 773               | 2,646             | 242               | 282      | 140   | 4,083  |                       |
|           | 1 <sup>st</sup> Jeddah | 669               | 4,259             | 201               | 354      | 79    | 5,562  |                       |
|           | 1 <sup>st</sup> Dammam | 922               | 3,270             | 324               | 224      | 262   | 5,002  |                       |
| Excise    | 1 <sup>st</sup> Riyadh | 104               | 342               | 1                 | 16       | 7     | 470    | 470                   |
| Customs   | 1 <sup>st</sup> Riyadh | 3,608             | 16,492            | 3                 | 0        | 413   | 20,516 | 35,581                |
|           | 2 <sup>nd</sup> Riyadh | 2,400             | 1,824             | 5                 | 0        | 665   | 4,894  |                       |
|           | 3 <sup>rd</sup> Riyadh | 1,339             | 5,458             | 10                | 0        | 272   | 7,079  |                       |
|           | 1 <sup>st</sup> Jeddah | 52                | 48                | 0                 | 0        | 2,476 | 2,576  |                       |
|           | 1 <sup>st</sup> Dammam | 1                 | 15                | 0                 | 0        | 500   | 516    |                       |
| Total     |                        | 14,936            | 60,822            | 1,845             | 3,353    | 5,986 | 86,942 |                       |